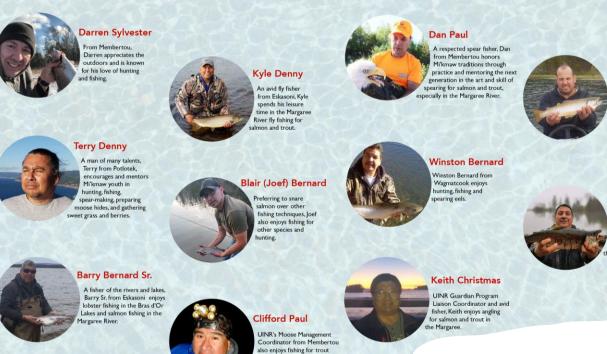

| * 0                               | pen to science as a tool but fishing methods don't "fit" |  |
| *                                 | Open to IK only as TEK as information to feed into science | as                                | ssessment criteria (spear vs reel)                       |  |

# Mutual Benefits

Relationship

#### Allocation

### Flexibility

Include observations

#### Responsibility

# Collaborators

- Stock updates
  - Support DFO in annual swim thrus
  - Peer review process
- Educational opportunities
  - Salmon ceremony
  - Provincial
  - Salmon associations





#### Pjila'si! Welcome!

We are pleased to announce the following individuals to our advisory committee for habitat restoration of the Margaree and Mabou Rivers for 2021-2023





#### **Research Partners**

**Joey Sylvester** 

As an all-around harvester,

Joey from Membertou also

enjoys fishing by spear and

entoring Mi'kmaw youth.

**Allister Stevens** 

This Eskasoni resident

post-spawning salmon (also called slinks) from ne Margaree River.

harvests apamu,

# Self-governors



# Conclusion

- Space for Indigenous participation
- Demonstrated improvements to local salmon management and conservation
- Developed relationships