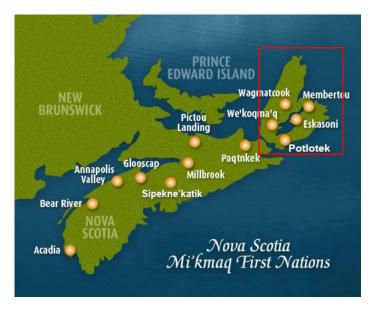

# The Mi'kmaq

- Self-governing society overseen by the Mi'kmaq Grand Council
- Family units living in harmony with surroundings using traditional teachings, *Netuklimk*
- Treaties with the British in the 18<sup>th</sup> century
  - Peace and Friendship
  - End war and secure trade