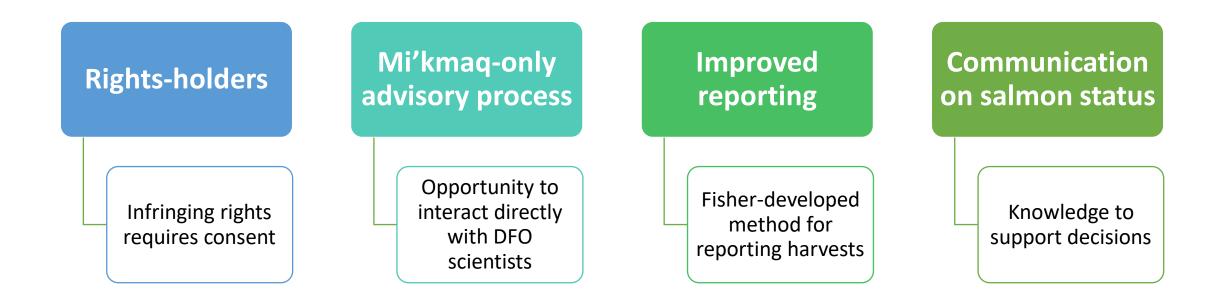

|  |

# Mutual Benefits

Relationship

#### Allocation

### Flexibility

Include observations

#### Responsibility

# Collaborators

- Stock updates
  - Support DFO in annual swim thrus
  - Peer review process
- Educational opportunities
  - Salmon ceremony
  - Provincial
  - Salmon associations





#### Pjila'si! Welcome!

We are pleased to announce the following individuals to our advisory committee for habitat restoration of the Margaree and Mabou Rivers for 2021-2023





#### **Research Partners**

**Joey Sylvester** 

As an all-around harvester,

Joey from Membertou also

enjoys fishing by spear and

entoring Mi'kmaw youth.

**Allister Stevens** 

This Eskasoni resident

post-spawning salmon (also called slinks) from ne Margaree River.

harvests apamu,

# Self-governors



# Conclusion

- Space for Indigenous participation
- Demonstrated improvements to local salmon management and conservation
- Developed relationships