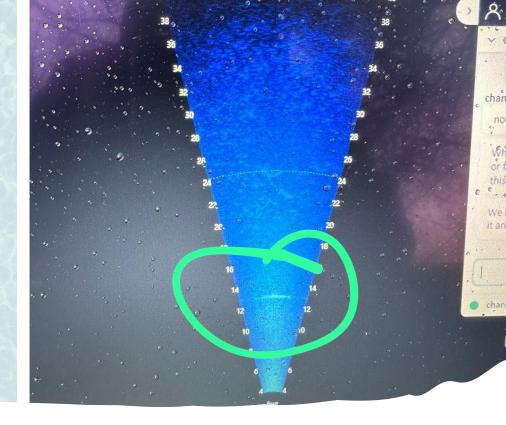

| * 0                               | pen to science as a tool but fishing methods don't "fit" |  |
| *                                 | Open to IK only as TEK as information to feed into science | as                                | ssessment criteria (spear vs reel)                       |  |

# Mutual Benefits

Relationship

#### Allocation

### Flexibility

Include observations

#### Responsibility

# Collaborators

- Stock updates
  - Support DFO in annual swim thrus
  - Peer review process
- Educational opportunities
  - Salmon ceremony
  - Provincial
  - Salmon associations





#### Pjila'si! Welcome!

We are pleased to announce the following individuals to our advisory committee for habitat restoration of the Margaree and Mabou Rivers for 2021-2023





#### **Research Partners**

**Joey Sylvester** 

As an all-around harvester,

Joey from Membertou also

enjoys fishing by spear and

entoring Mi'kmaw youth.

**Allister Stevens** 

This Eskasoni resident

post-spawning salmon (also called slinks) from ne Margaree River.

harvests apamu,

# Self-governors



# Conclusion

- Space for Indigenous participation
- Demonstrated improvements to local salmon management and conservation
- Developed relationships